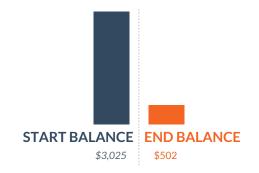

# FUNCTIONAL BUDGET EXAMPLE

Setting Up A Budget And Savings Goal

Total Monthly Income: \$3,025

**Monthly Budget** 