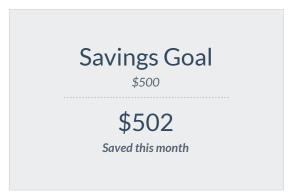

# FUNCTIONAL BUDGET EXAMPLE

Setting Up A Budget And Savings Goal

Total Monthly Income: \$3,025

**Monthly Budget** 